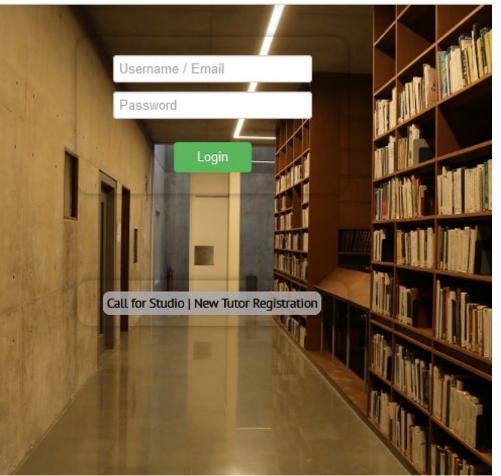

# **CONNECT** Portal Guide

To login - enter your Connect user Email ID

To register click on New Tutor Registration

|                                                                 |   | Forgot password? |
|-----------------------------------------------------------------|---|------------------|
| © 2020 CEPT university Forgot Password                          |   |                  |
| If you face any issues, Please write to connect.help@cept.ac.in | 4 | For help         |
| 1 IS 1                                                          | _ |                  |