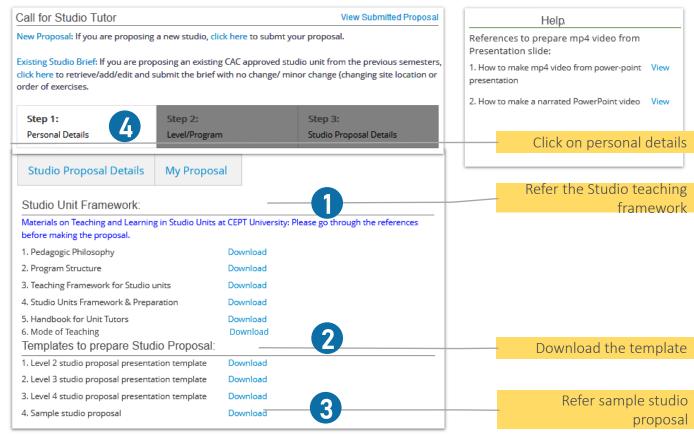

#### Home / Studio Proposal Dashboard / Studio Proposal Dashboard

Step

| Profile Photo         |                                       |                                   |      | *Fill Mandatory tabs |
|-----------------------|---------------------------------------|-----------------------------------|------|----------------------|
|                       | Upload Photo                          |                                   |      |                      |
| Edit Personal Details |                                       |                                   |      |                      |
| VF Code*              | 13                                    | Title*                            | *    |                      |
| First Name*           | Test                                  | Last Name*                        | Test |                      |
| Upload CV* (File siz  | e should not exceed 2 MB - PDF File 0 | Drily)                            |      |                      |
| Upload CV 13_T        | EST Course.pdf                        | I Details Submitted Successfully. | × ]  |                      |
| Upload Portfolio * (  | File size should not excer            |                                   | ОК   | Save and submit      |
| Upload Portfolio      | I3_TEST Course.pdf                    | -5                                |      |                      |
|                       |                                       | 월 Save 월 Submit Step 2 >>         | 6    | Click on Step2       |
|                       |                                       |                                   |      |                      |

## Step 2-3

| Level/Program                                                                                                                                                                                                                                                                                              | -                                                                                                                         | -                            | *Fill Mandatory tabs      |  |  |  |  |
|------------------------------------------------------------------------------------------------------------------------------------------------------------------------------------------------------------------------------------------------------------------------------------------------------------|---------------------------------------------------------------------------------------------------------------------------|------------------------------|---------------------------|--|--|--|--|
| Select the Program for which you have proposed the studio *                                                                                                                                                                                                                                                | Bachelor's in Architecture                                                                                                | •                            |                           |  |  |  |  |
| Select the Level *                                                                                                                                                                                                                                                                                         | L2                                                                                                                        | ✓ Faculty *                  | Architecture              |  |  |  |  |
| Title of Studio *                                                                                                                                                                                                                                                                                          | Test                                                                                                                      |                              |                           |  |  |  |  |
| No of Tutor *                                                                                                                                                                                                                                                                                              | Single                                                                                                                    | ✓ Mode of Teaching ★         | Blended V                 |  |  |  |  |
| Semester * 5                                                                                                                                                                                                                                                                                               | Monsoon                                                                                                                   | ✓ Year ★                     | 2021 - 7                  |  |  |  |  |
|                                                                                                                                                                                                                                                                                                            | << Previous 🛛 🖺 Sa                                                                                                        | ave<br>Step 3 >>             | Save + Click on Step3     |  |  |  |  |
| <ul> <li>Please Select Programs</li> <li>Please Select Programs</li> <li>Master's in Landscape<br/>Architecture</li> <li>Master's in Architectural<br/>Design</li> <li>Master's in Furniture Design</li> <li>Master's in Interior Design</li> <li>Master's in Building Products<br/>and Systems</li> </ul> | <ul> <li>Please Select</li> <li>Please Select</li> <li>L2</li> <li>L3</li> <li>L4</li> <li>For more info refer</li> </ul> |                              | ОК                        |  |  |  |  |
| Studio Proposal Upload                                                                                                                                                                                                                                                                                     |                                                                                                                           | ~                            | Browse, upload and submit |  |  |  |  |
| 1. Submit your Studio Proposal : Browse No file selected.                                                                                                                                                                                                                                                  |                                                                                                                           |                              |                           |  |  |  |  |
| The Proposal should be a 7-10 minutes video (.mp4) of the studio proposal presentation.                                                                                                                                                                                                                    |                                                                                                                           |                              |                           |  |  |  |  |
| Studio Proposal Uploaded Succ                                                                                                                                                                                                                                                                              | essfully. Prop                                                                                                            | oosal Submitted Successfully | 10 < Previous             |  |  |  |  |